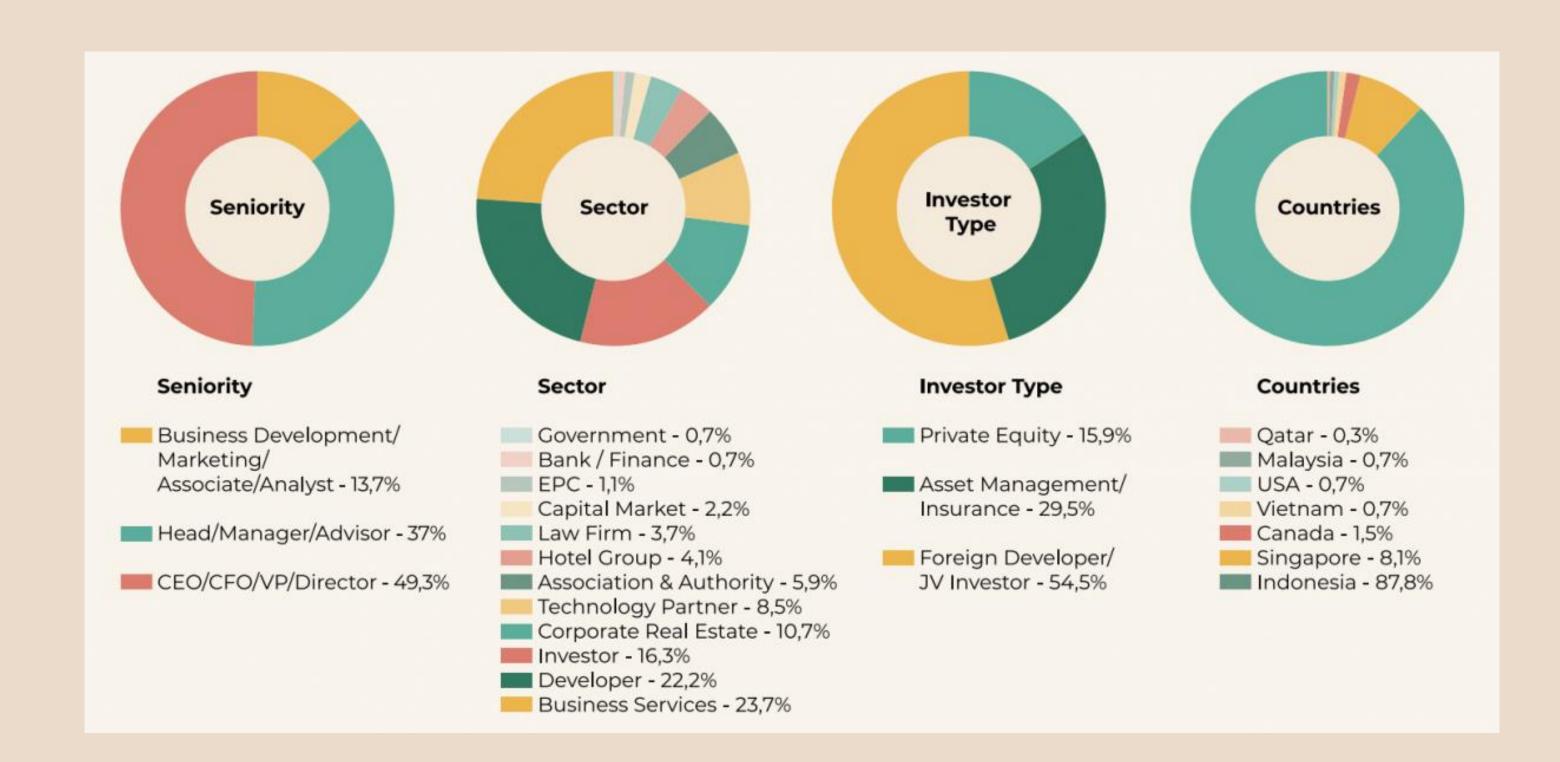

## **INDUSTRY VALUE CHAIN**

**Technology Partner** 8.5%

Business Services 23.7%

Capital Market 2.2% Corporate Real Estate 10.7%

Developer 22.2%

### Investor 16.3%

Hotel Group 4.1%